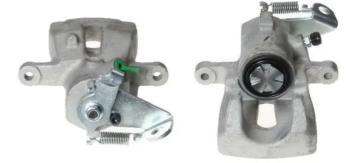

## CALIPER F 68 070

The F 68 070 caliper is synonymous with reliability

Designed to provide the same performance as new calipers, Brembo remanufactured calipers embody an alternative solution to replacing broken or worn parts with new ones. The brake caliper remanufacturing process involves cleaning and applying a surface treatment to the caliper body, and the renewing of all worn internal components with new ones. The final testing at the end of this process guarantees a Brembo certified product.

## **Technical specifications**

| EAN code                      | Axle                           | Diameter                |
|-------------------------------|--------------------------------|-------------------------|
| 8020584526019                 | Rear                           | <b>34</b> mm            |
| Number of pistons<br><b>1</b> | Braking system<br><b>LUCAS</b> | Position<br><b>Left</b> |