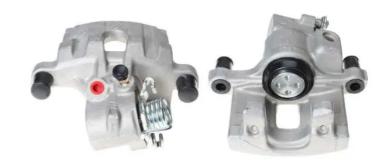

## CALIPER F 68 080

## The F 68 080 caliper is synonymous with reliability

Designed to provide the same performance as new calipers, Brembo remanufactured calipers embody an alternative solution to replacing broken or worn parts with new ones. The brake caliper remanufacturing process involves cleaning and applying a surface treatment to the caliper body, and the renewing of all worn internal components with new ones. The final testing at the end of this process guarantees a Brembo certified product.

## **Technical specifications**

| EAN code          | Axle           | Diameter     |
|-------------------|----------------|--------------|
| 8020584526118     | Rear           | <b>38</b> mm |
|                   |                |              |
| Number of pistons | Braking system | Position     |
| 1                 | ATE            | Left         |