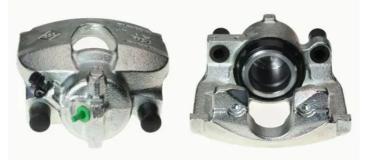

## CALIPER F 68 082

The F 68 082 caliper is synonymous with reliability

Designed to provide the same performance as new calipers, Brembo remanufactured calipers embody an alternative solution to replacing broken or worn parts with new ones. The brake caliper remanufacturing process involves cleaning and applying a surface treatment to the caliper body, and the renewing of all worn internal components with new ones. The final testing at the end of this process guarantees a Brembo certified product.

## **Technical specifications**

| EAN code          | Axle           | Diameter     |
|-------------------|----------------|--------------|
| 8020584526132     | Front          | <b>57</b> mm |
|                   |                |              |
| Number of pistons | Braking system | Position     |
| 1                 | ATE            | Left         |