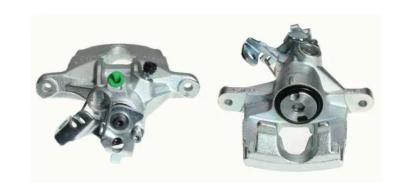

## CALIPER F 68 095

## The F 68 095 caliper is synonymous with reliability

Designed to provide the same performance as new calipers, Brembo remanufactured calipers embody an alternative solution to replacing broken or worn parts with new ones. The brake caliper remanufacturing process involves cleaning and applying a surface treatment to the caliper body, and the renewing of all worn internal components with new ones. The final testing at the end of this process guarantees a Brembo certified product.

## **Technical specifications**

EAN code Axle Diameter
8020584526262 Rear 38 mm

Number of pistons Braking system Position
1 BOSCH Right

**COMPATIBLE VEHICLES** 