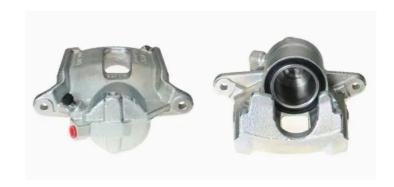

## CALIPER F 68 098

## The F 68 098 caliper is synonymous with reliability

Designed to provide the same performance as new calipers, Brembo remanufactured calipers embody an alternative solution to replacing broken or worn parts with new ones. The brake caliper remanufacturing process involves cleaning and applying a surface treatment to the caliper body, and the renewing of all worn internal components with new ones. The final testing at the end of this process guarantees a Brembo certified product.

## **Technical specifications**

| EAN code          | Axle           | Diameter     |
|-------------------|----------------|--------------|
| 8020584526293     | Front          | <b>54</b> mm |
|                   |                |              |
| Number of pistons | Braking system | Position     |
| 1                 | BOSCH          | Left         |