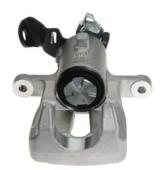

## CALIPER F 68 105

# The F 68 105 caliper is synonymous with reliability

Designed to provide the same performance as new calipers, Brembo remanufactured calipers embody an alternative solution to replacing broken or worn parts with new ones. The brake caliper remanufacturing process involves cleaning and applying a surface treatment to the caliper body, and the renewing of all worn internal components with new ones. The final testing at the end of this process guarantees a Brembo certified product.

#### **Technical specifications**

| EAN code          | Axle           | Diameter     |
|-------------------|----------------|--------------|
| 8020584526361     | Rear           | <b>34</b> mm |
| Number of pistons | Braking system | Position     |
| 1                 | TRW            | Right        |