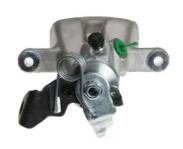

## CALIPER F 68 105

# The F 68 105 caliper is synonymous with reliability

Designed to provide the same performance as new calipers, Brembo remanufactured calipers embody an alternative solution to replacing broken or worn parts with new ones. The brake caliper remanufacturing process involves cleaning and applying a surface treatment to the caliper body, and the renewing of all worn internal components with new ones. The final testing at the end of this process guarantees a Brembo certified product.

#### **Technical specifications**

| EAN code          | Axle           | Diameter     |
|-------------------|----------------|--------------|
| 8020584526361     | Rear           | <b>34</b> mm |
| Number of pistons | Braking system | Position     |
| 1                 | TRW            | Right        |