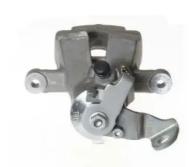

## CALIPER F 68 108

## The F 68 108 caliper is synonymous with reliability

Designed to provide the same performance as new calipers, Brembo remanufactured calipers embody an alternative solution to replacing broken or worn parts with new ones. The brake caliper remanufacturing process involves cleaning and applying a surface treatment to the caliper body, and the renewing of all worn internal components with new ones. The final testing at the end of this process guarantees a Brembo certified product.

## **Technical specifications**

| EAN code          | Axle           | Diameter     |
|-------------------|----------------|--------------|
| 8020584526392     | Rear           | <b>38</b> mm |
|                   |                |              |
| Number of pistons | Braking system | Position     |
| 1                 | TRW            | Left         |