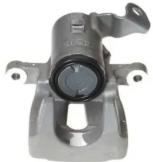

## CALIPER F 68 108

## The F 68 108 caliper is synonymous with reliability

Designed to provide the same performance as new calipers, Brembo remanufactured calipers embody an alternative solution to replacing broken or worn parts with new ones. The brake caliper remanufacturing process involves cleaning and applying a surface treatment to the caliper body, and the renewing of all worn internal components with new ones. The final testing at the end of this process guarantees a Brembo certified product.

## **Technical specifications**

| EAN code          | Axle           | Diameter     |
|-------------------|----------------|--------------|
| 8020584526392     | Rear           | <b>38</b> mm |
|                   |                |              |
| Number of pistons | Braking system | Position     |
| 1                 | TRW            | Left         |