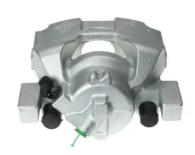

## CALIPER F 68 138

## The F 68 138 caliper is synonymous with reliability

Designed to provide the same performance as new calipers, Brembo remanufactured calipers embody an alternative solution to replacing broken or worn parts with new ones. The brake caliper remanufacturing process involves cleaning and applying a surface treatment to the caliper body, and the renewing of all worn internal components with new ones. The final testing at the end of this process guarantees a Brembo certified product.