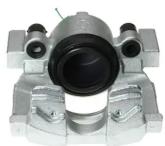

## CALIPER F 68 138

## The F 68 138 caliper is synonymous with reliability

Designed to provide the same performance as new calipers, Brembo remanufactured calipers embody an alternative solution to replacing broken or worn parts with new ones. The brake caliper remanufacturing process involves cleaning and applying a surface treatment to the caliper body, and the renewing of all worn internal components with new ones. The final testing at the end of this process guarantees a Brembo certified product.