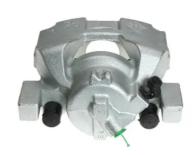

## CALIPER F 68 139

## The F 68 139 caliper is synonymous with reliability

Designed to provide the same performance as new calipers, Brembo remanufactured calipers embody an alternative solution to replacing broken or worn parts with new ones. The brake caliper remanufacturing process involves cleaning and applying a surface treatment to the caliper body, and the renewing of all worn internal components with new ones. The final testing at the end of this process guarantees a Brembo certified product.

## **Technical specifications**

EAN code Axle Diameter
8020584538579 Front 60 mm

Number of pistons Braking system Position
1 ATE Right

**COMPATIBLE VEHICLES** 