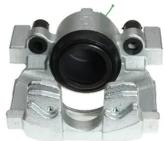

## CALIPER F 68 139

## The F 68 139 caliper is synonymous with reliability

Designed to provide the same performance as new calipers, Brembo remanufactured calipers embody an alternative solution to replacing broken or worn parts with new ones. The brake caliper remanufacturing process involves cleaning and applying a surface treatment to the caliper body, and the renewing of all worn internal components with new ones. The final testing at the end of this process guarantees a Brembo certified product.

## **Technical specifications**

EAN code Axle Diameter
8020584538579 Front 60 mm

Number of pistons Braking system Position
1 ATE Right

**COMPATIBLE VEHICLES** 