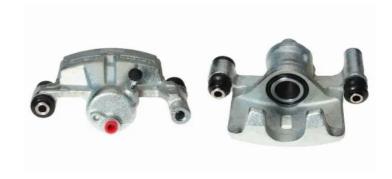

## CALIPER F 83 070

## The F 83 070 caliper is synonymous with reliability

Designed to provide the same performance as new calipers, Brembo remanufactured calipers embody an alternative solution to replacing broken or worn parts with new ones. The brake caliper remanufacturing process involves cleaning and applying a surface treatment to the caliper body, and the renewing of all worn internal components with new ones. The final testing at the end of this process guarantees a Brembo certified product.

## **Technical specifications**

| EAN code          | Axle           | Diameter     |
|-------------------|----------------|--------------|
| 8020584528693     | Rear           | <b>35</b> mm |
| Number of pistons | Braking system | Position     |
| 1                 | AISIN          | Left         |