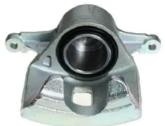

## CALIPER F 83 072

## The F 83 072 caliper is synonymous with reliability

Designed to provide the same performance as new calipers, Brembo remanufactured calipers embody an alternative solution to replacing broken or worn parts with new ones. The brake caliper remanufacturing process involves cleaning and applying a surface treatment to the caliper body, and the renewing of all worn internal components with new ones. The final testing at the end of this process guarantees a Brembo certified product.

## **Technical specifications**

EAN code Axle Diameter
8020584528716 Front 57 mm

Number of pistons Braking system Position
1 HOSEI Left