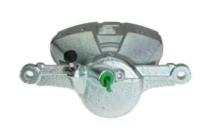

## CALIPER F 83 072

## The F 83 072 caliper is synonymous with reliability

Designed to provide the same performance as new calipers, Brembo remanufactured calipers embody an alternative solution to replacing broken or worn parts with new ones. The brake caliper remanufacturing process involves cleaning and applying a surface treatment to the caliper body, and the renewing of all worn internal components with new ones. The final testing at the end of this process guarantees a Brembo certified product.

## **Technical specifications**

EAN code Axle Diameter
8020584528716 Front 57 mm

Number of pistons Braking system Position
1 HOSEI Left