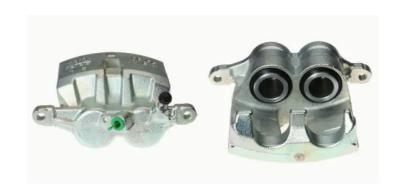

## CALIPER F 83 076

## The F 83 076 caliper is synonymous with reliability

Designed to provide the same performance as new calipers, Brembo remanufactured calipers embody an alternative solution to replacing broken or worn parts with new ones. The brake caliper remanufacturing process involves cleaning and applying a surface treatment to the caliper body, and the renewing of all worn internal components with new ones. The final testing at the end of this process guarantees a Brembo certified product.

## **Technical specifications**

EAN code Axle Diameter
8020584528754 Front 36 mm

Number of pistons Braking system Position
2 AISIN Left

**COMPATIBLE VEHICLES** 