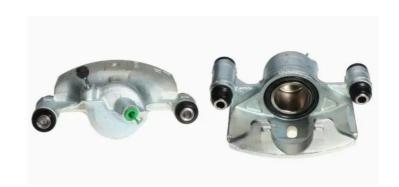

## CALIPER F 83 080

## The F 83 080 caliper is synonymous with reliability

Designed to provide the same performance as new calipers, Brembo remanufactured calipers embody an alternative solution to replacing broken or worn parts with new ones. The brake caliper remanufacturing process involves cleaning and applying a surface treatment to the caliper body, and the renewing of all worn internal components with new ones. The final testing at the end of this process guarantees a Brembo certified product.

## **Technical specifications**

EAN code Axle Diameter
8020584528792 Front 51 mm

Number of pistons Braking system Position
1 TOYOTA Left

**COMPATIBLE VEHICLES** 