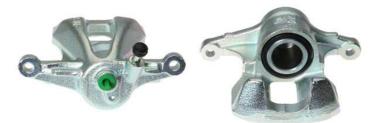

## **CALIPER** F 83 128

The F 83 128 caliper is synonymous with reliability

Designed to provide the same performance as new calipers, Brembo remanufactured calipers embody an alternative solution to replacing broken or worn parts with new ones. The brake caliper remanufacturing process involves cleaning and applying a surface treatment to the caliper body, and the renewing of all worn internal components with new ones. The final testing at the end of this process guarantees a Brembo certified product.

## **Technical specifications**

| EAN code          | Axle           |          |
|-------------------|----------------|----------|
| 8020584529270     | Rear left      |          |
|                   |                |          |
| Number of pistons | Braking system | Position |
| 1                 | AISIN          | Left     |