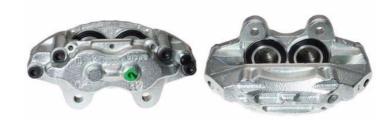

## CALIPER F 83 140

## The F 83 140 caliper is synonymous with reliability

Designed to provide the same performance as new calipers, Brembo remanufactured calipers embody an alternative solution to replacing broken or worn parts with new ones. The brake caliper remanufacturing process involves cleaning and applying a surface treatment to the caliper body, and the renewing of all worn internal components with new ones. The final testing at the end of this process guarantees a Brembo certified product.

## **Technical specifications**

EAN code Axle 8020584529393 Front left

Number of pistons Braking system Position
4 SUMITOMO Left

**COMPATIBLE VEHICLES** 