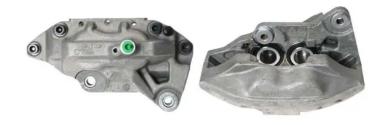

## CALIPER F 83 148

## The F 83 148 caliper is synonymous with reliability

Designed to provide the same performance as new calipers, Brembo remanufactured calipers embody an alternative solution to replacing broken or worn parts with new ones. The brake caliper remanufacturing process involves cleaning and applying a surface treatment to the caliper body, and the renewing of all worn internal components with new ones. The final testing at the end of this process guarantees a Brembo certified product.

## **Technical specifications**

| EAN code          | Axle           | Diameter     |
|-------------------|----------------|--------------|
| 8020584529478     | Front          | <b>43</b> mm |
|                   |                |              |
| Number of pistons | Braking system | Position     |
| 4                 | SUMITOMO       | Left         |