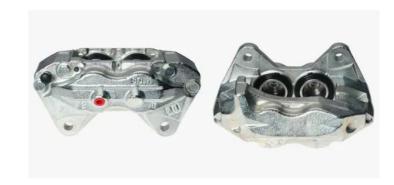

## CALIPER F 83 188

## The F 83 188 caliper is synonymous with reliability

Designed to provide the same performance as new calipers, Brembo remanufactured calipers embody an alternative solution to replacing broken or worn parts with new ones. The brake caliper remanufacturing process involves cleaning and applying a surface treatment to the caliper body, and the renewing of all worn internal components with new ones. The final testing at the end of this process guarantees a Brembo certified product.

## **Technical specifications**

EAN code Axle Diameter
8020584529874 Front 45 mm

Number of pistons Braking system Position
4 SUMITOMO Left

**COMPATIBLE VEHICLES** 