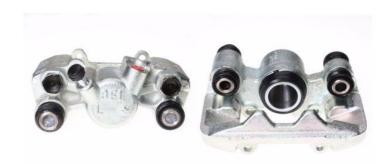

## CALIPER F 83 220

## The F 83 220 caliper is synonymous with reliability

Designed to provide the same performance as new calipers, Brembo remanufactured calipers embody an alternative solution to replacing broken or worn parts with new ones. The brake caliper remanufacturing process involves cleaning and applying a surface treatment to the caliper body, and the renewing of all worn internal components with new ones. The final testing at the end of this process guarantees a Brembo certified product.

## **Technical specifications**

EAN code Axle 8020584530191 Rear left

Number of pistons Braking system Position

1 SUMITOMO Left

**COMPATIBLE VEHICLES** 