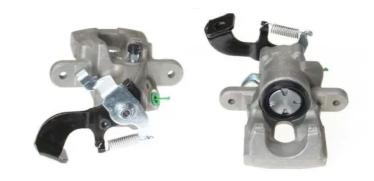

## CALIPER F 83 316

## **Technical specifications**

EAN code Axle Diameter
8020584531150 Rear 38 mm

Number of pistons Braking system Position
1 TOKICO Left

**COMPATIBLE VEHICLES** 