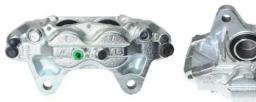

## CALIPER F 83 363

## The F 83 363 caliper is synonymous with reliability

Designed to provide the same performance as new calipers, Brembo remanufactured calipers embody an alternative solution to replacing broken or worn parts with new ones. The brake caliper remanufacturing process involves cleaning and applying a surface treatment to the caliper body, and the renewing of all worn internal components with new ones. The final testing at the end of this process guarantees a Brembo certified product.

## **Technical specifications**

EAN code Axle Diameter
8020584551288 Front 48 mm

Number of pistons Braking system Position
4 SUMITOMO Right