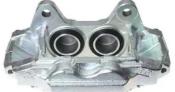

## CALIPER F 83 363

## The F 83 363 caliper is synonymous with reliability

Designed to provide the same performance as new calipers, Brembo remanufactured calipers embody an alternative solution to replacing broken or worn parts with new ones. The brake caliper remanufacturing process involves cleaning and applying a surface treatment to the caliper body, and the renewing of all worn internal components with new ones. The final testing at the end of this process guarantees a Brembo certified product.

## **Technical specifications**

EAN code Axle Diameter
8020584551288 Front 48 mm

Number of pistons Braking system Position
4 SUMITOMO Right