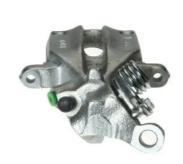

## CALIPER F 85 112

## The F 85 112 caliper is synonymous with reliability

Designed to provide the same performance as new calipers, Brembo remanufactured calipers embody an alternative solution to replacing broken or worn parts with new ones. The brake caliper remanufacturing process involves cleaning and applying a surface treatment to the caliper body, and the renewing of all worn internal components with new ones. The final testing at the end of this process guarantees a Brembo certified product.

## **Technical specifications**

| EAN code          | Axle           | Diameter     |
|-------------------|----------------|--------------|
| 8020584532379     | Rear           | <b>43</b> mm |
|                   |                |              |
| Number of pistons | Braking system | Position     |
| 1                 | GIRLING        | Left         |