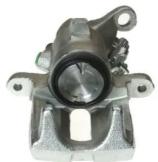

## CALIPER F 85 112

## The F 85 112 caliper is synonymous with reliability

Designed to provide the same performance as new calipers, Brembo remanufactured calipers embody an alternative solution to replacing broken or worn parts with new ones. The brake caliper remanufacturing process involves cleaning and applying a surface treatment to the caliper body, and the renewing of all worn internal components with new ones. The final testing at the end of this process guarantees a Brembo certified product.

## **Technical specifications**

| EAN code          | Axle           | Diameter     |
|-------------------|----------------|--------------|
| 8020584532379     | Rear           | <b>43</b> mm |
|                   |                |              |
| Number of pistons | Braking system | Position     |
| 1                 | GIRLING        | Left         |