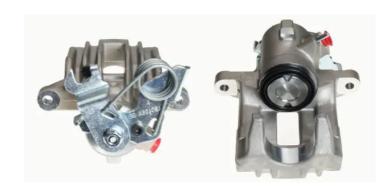

## CALIPER F 85 171

## The F 85 171 caliper is synonymous with reliability

Designed to provide the same performance as new calipers, Brembo remanufactured calipers embody an alternative solution to replacing broken or worn parts with new ones. The brake caliper remanufacturing process involves cleaning and applying a surface treatment to the caliper body, and the renewing of all worn internal components with new ones. The final testing at the end of this process guarantees a Brembo certified product.

## **Technical specifications**

| EAN code          | Axle           | Diameter     |
|-------------------|----------------|--------------|
| 8020584532966     | Rear           | <b>38</b> mm |
| Number of pistons | Braking system | Position     |
| 1                 | LUCAS          | Right        |