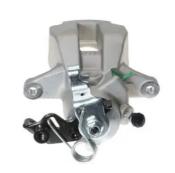

## CALIPER F 85 172

## The F 85 172 caliper is synonymous with reliability

Designed to provide the same performance as new calipers, Brembo remanufactured calipers embody an alternative solution to replacing broken or worn parts with new ones. The brake caliper remanufacturing process involves cleaning and applying a surface treatment to the caliper body, and the renewing of all worn internal components with new ones. The final testing at the end of this process guarantees a Brembo certified product.

## **Technical specifications**

| EAN code          | Axle           | Diameter     |
|-------------------|----------------|--------------|
| 8020584532973     | Rear           | <b>38</b> mm |
| Number of pistons | Braking system | Position     |
| 1                 | LUCAS          | Left         |