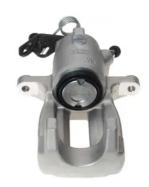

## CALIPER F 85 172

## The F 85 172 caliper is synonymous with reliability

Designed to provide the same performance as new calipers, Brembo remanufactured calipers embody an alternative solution to replacing broken or worn parts with new ones. The brake caliper remanufacturing process involves cleaning and applying a surface treatment to the caliper body, and the renewing of all worn internal components with new ones. The final testing at the end of this process guarantees a Brembo certified product.

## **Technical specifications**

| EAN code          | Axle           | Diameter     |
|-------------------|----------------|--------------|
| 8020584532973     | Rear           | <b>38</b> mm |
| Number of pistons | Braking system | Position     |
| 1                 | LUCAS          | Left         |