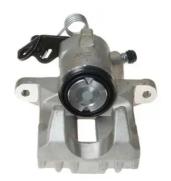

## CALIPER F 85 178

## The F 85 178 caliper is synonymous with reliability

Designed to provide the same performance as new calipers, Brembo remanufactured calipers embody an alternative solution to replacing broken or worn parts with new ones. The brake caliper remanufacturing process involves cleaning and applying a surface treatment to the caliper body, and the renewing of all worn internal components with new ones. The final testing at the end of this process guarantees a Brembo certified product.

## **Technical specifications**

| EAN code          | Axle                           | Diameter                |
|-------------------|--------------------------------|-------------------------|
| 8020584533031     | Rear                           | <b>38</b> mm            |
| Number of pistons | Braking system<br><b>LUCAS</b> | Position<br><b>Left</b> |