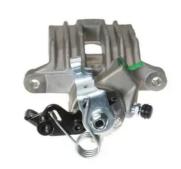

## CALIPER F 85 178

## The F 85 178 caliper is synonymous with reliability

Designed to provide the same performance as new calipers, Brembo remanufactured calipers embody an alternative solution to replacing broken or worn parts with new ones. The brake caliper remanufacturing process involves cleaning and applying a surface treatment to the caliper body, and the renewing of all worn internal components with new ones. The final testing at the end of this process guarantees a Brembo certified product.

## **Technical specifications**

| EAN code          | Axle                           | Diameter                |
|-------------------|--------------------------------|-------------------------|
| 8020584533031     | Rear                           | <b>38</b> mm            |
| Number of pistons | Braking system<br><b>LUCAS</b> | Position<br><b>Left</b> |