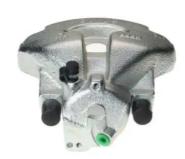

## CALIPER F 85 206

## The F 85 206 caliper is synonymous with reliability

Designed to provide the same performance as new calipers, Brembo remanufactured calipers embody an alternative solution to replacing broken or worn parts with new ones. The brake caliper remanufacturing process involves cleaning and applying a surface treatment to the caliper body, and the renewing of all worn internal components with new ones. The final testing at the end of this process guarantees a Brembo certified product.

## **Technical specifications**

| EAN code          | Axle           | Diameter     |
|-------------------|----------------|--------------|
| 8020584533314     | Front          | <b>57</b> mm |
|                   |                |              |
| Number of pistons | Braking system | Position     |
| 1                 | ATE            | Left         |