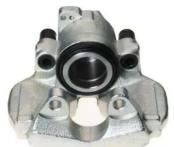

## CALIPER F 85 206

## The F 85 206 caliper is synonymous with reliability

Designed to provide the same performance as new calipers, Brembo remanufactured calipers embody an alternative solution to replacing broken or worn parts with new ones. The brake caliper remanufacturing process involves cleaning and applying a surface treatment to the caliper body, and the renewing of all worn internal components with new ones. The final testing at the end of this process guarantees a Brembo certified product.

## **Technical specifications**

| EAN code          | Axle           | Diameter     |
|-------------------|----------------|--------------|
| 8020584533314     | Front          | <b>57</b> mm |
|                   |                |              |
| Number of pistons | Braking system | Position     |
| 1                 | ATE            | Left         |