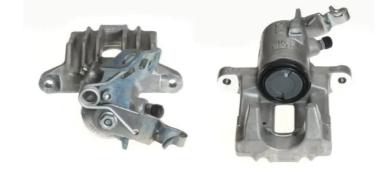

## CALIPER F 85 221

## The F 85 221 caliper is synonymous with reliability

Designed to provide the same performance as new calipers, Brembo remanufactured calipers embody an alternative solution to replacing broken or worn parts with new ones. The brake caliper remanufacturing process involves cleaning and applying a surface treatment to the caliper body, and the renewing of all worn internal components with new ones. The final testing at the end of this process guarantees a Brembo certified product.

## **Technical specifications**

| EAN code          | Axle               | Diameter                 |
|-------------------|--------------------|--------------------------|
| 8020584533468     | Rear               | <b>38</b> mm             |
| Number of pistons | Braking system TRW | Position<br><b>Riaht</b> |