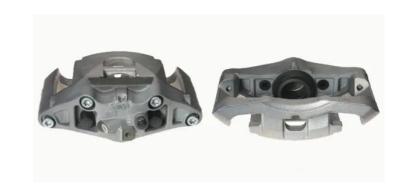

## CALIPER F 85 222

## The F 85 222 caliper is synonymous with reliability

Designed to provide the same performance as new calipers, Brembo remanufactured calipers embody an alternative solution to replacing broken or worn parts with new ones. The brake caliper remanufacturing process involves cleaning and applying a surface treatment to the caliper body, and the renewing of all worn internal components with new ones. The final testing at the end of this process guarantees a Brembo certified product.

## **Technical specifications**

| EAN code          | Axle           | Diameter     |
|-------------------|----------------|--------------|
| 8020584537565     | Front          | <b>60</b> mm |
|                   |                |              |
| Number of pistons | Braking system | Position     |
| 1                 | ATE            | Left         |