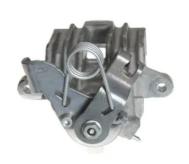

## CALIPER F 85 226

## The F 85 226 caliper is synonymous with reliability

Designed to provide the same performance as new calipers, Brembo remanufactured calipers embody an alternative solution to replacing broken or worn parts with new ones. The brake caliper remanufacturing process involves cleaning and applying a surface treatment to the caliper body, and the renewing of all worn internal components with new ones. The final testing at the end of this process guarantees a Brembo certified product.

## **Technical specifications**

| EAN code          | Axle           | Diameter     |
|-------------------|----------------|--------------|
| 8020584533512     | Rear           | <b>38</b> mm |
|                   |                |              |
| Number of pistons | Braking system | Position     |
| 1                 | TRW            | Left         |