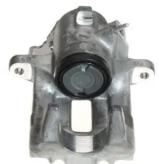

## CALIPER F 85 226

## The F 85 226 caliper is synonymous with reliability

Designed to provide the same performance as new calipers, Brembo remanufactured calipers embody an alternative solution to replacing broken or worn parts with new ones. The brake caliper remanufacturing process involves cleaning and applying a surface treatment to the caliper body, and the renewing of all worn internal components with new ones. The final testing at the end of this process guarantees a Brembo certified product.

## **Technical specifications**

| EAN code          | Axle           | Diameter     |
|-------------------|----------------|--------------|
| 8020584533512     | Rear           | <b>38</b> mm |
|                   |                |              |
| Number of pistons | Braking system | Position     |
| 1                 | TRW            | Left         |