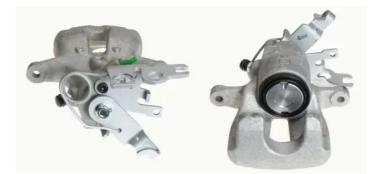

## CALIPER F 85 242

The F 85 242 caliper is synonymous with reliability

Designed to provide the same performance as new calipers, Brembo remanufactured calipers embody an alternative solution to replacing broken or worn parts with new ones. The brake caliper remanufacturing process involves cleaning and applying a surface treatment to the caliper body, and the renewing of all worn internal components with new ones. The final testing at the end of this process guarantees a Brembo certified product.

## **Technical specifications**

| EAN code          | Axle           | Diameter     |
|-------------------|----------------|--------------|
| 8020584533673     | Rear           | <b>41</b> mm |
|                   |                |              |
| Number of pistons | Braking system | Position     |
| 1                 | TRW            | Left         |