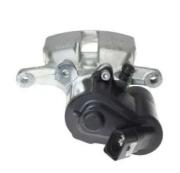

## CALIPER F 85 256

## The F 85 256 caliper is synonymous with reliability

Designed to provide the same performance as new calipers, Brembo remanufactured calipers embody an alternative solution to replacing broken or worn parts with new ones. The brake caliper remanufacturing process involves cleaning and applying a surface treatment to the caliper body, and the renewing of all worn internal components with new ones. The final testing at the end of this process guarantees a Brembo certified product.

## **Technical specifications**

| EAN code          | Axle           | Diameter     |
|-------------------|----------------|--------------|
| 8020584533819     | Rear           | <b>43</b> mm |
| Number of pistons | Braking system | Position     |
| 1                 | TRW            | Left         |