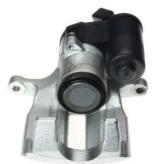

## CALIPER F 85 256

## The F 85 256 caliper is synonymous with reliability

Designed to provide the same performance as new calipers, Brembo remanufactured calipers embody an alternative solution to replacing broken or worn parts with new ones. The brake caliper remanufacturing process involves cleaning and applying a surface treatment to the caliper body, and the renewing of all worn internal components with new ones. The final testing at the end of this process guarantees a Brembo certified product.

## **Technical specifications**

| EAN code          | Axle           | Diameter     |
|-------------------|----------------|--------------|
| 8020584533819     | Rear           | <b>43</b> mm |
| Number of pistons | Braking system | Position     |
| 1                 | TRW            | Left         |