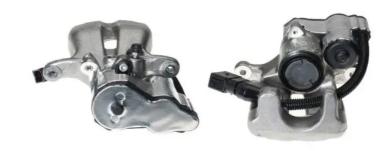

## CALIPER F 85 258

## The F 85 258 caliper is synonymous with reliability

Designed to provide the same performance as new calipers, Brembo remanufactured calipers embody an alternative solution to replacing broken or worn parts with new ones. The brake caliper remanufacturing process involves cleaning and applying a surface treatment to the caliper body, and the renewing of all worn internal components with new ones. The final testing at the end of this process guarantees a Brembo certified product.

## **Technical specifications**

| EAN code          | Axle           | Diameter     |
|-------------------|----------------|--------------|
| 8020584533833     | Rear           | <b>43</b> mm |
|                   |                |              |
| Number of pistons | Braking system | Position     |
| 1                 | TRW            | Left         |