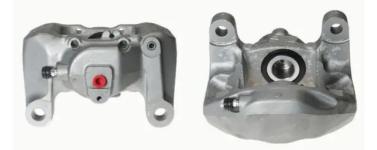

## CALIPER F 85 278

The F 85 278 caliper is synonymous with reliability

Designed to provide the same performance as new calipers, Brembo remanufactured calipers embody an alternative solution to replacing broken or worn parts with new ones. The brake caliper remanufacturing process involves cleaning and applying a surface treatment to the caliper body, and the renewing of all worn internal components with new ones. The final testing at the end of this process guarantees a Brembo certified product.

## **Technical specifications**

| EAN code          | Axle           | Diameter     |
|-------------------|----------------|--------------|
| 8020584534038     | Rear           | <b>44</b> mm |
|                   |                |              |
| Number of pistons | Braking system | Position     |
| 2                 | BREMBO         | Left         |