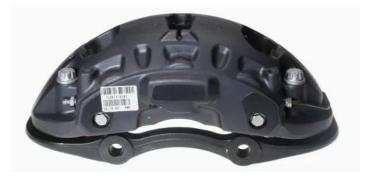

## CALIPER F 85 280

The F 85 280 caliper is synonymous with reliability

Designed to provide the same performance as new calipers, Brembo remanufactured calipers embody an alternative solution to replacing broken or worn parts with new ones. The brake caliper remanufacturing process involves cleaning and applying a surface treatment to the caliper body, and the renewing of all worn internal components with new ones. The final testing at the end of this process guarantees a Brembo certified product.

## **Technical specifications**

| EAN code          | Axle           | Diameter     |
|-------------------|----------------|--------------|
| 8020584534052     | Front          | <b>36</b> mm |
|                   |                |              |
| Number of pistons | Braking system | Position     |
| 6                 | BREMBO         | Left         |