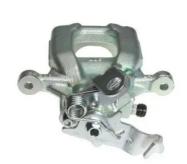

## CALIPER F 85 291

## The F 85 291 caliper is synonymous with reliability

Designed to provide the same performance as new calipers, Brembo remanufactured calipers embody an alternative solution to replacing broken or worn parts with new ones. The brake caliper remanufacturing process involves cleaning and applying a surface treatment to the caliper body, and the renewing of all worn internal components with new ones. The final testing at the end of this process guarantees a Brembo certified product.

## **Technical specifications**

| EAN code          | Axle           | Diameter     |
|-------------------|----------------|--------------|
| 8020584534168     | Rear           | <b>38</b> mm |
| Number of pistons | Braking system | Position     |
| 1                 | BOSCH          | Right        |