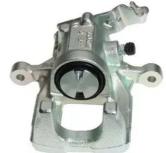

## CALIPER F 85 291

## The F 85 291 caliper is synonymous with reliability

Designed to provide the same performance as new calipers, Brembo remanufactured calipers embody an alternative solution to replacing broken or worn parts with new ones. The brake caliper remanufacturing process involves cleaning and applying a surface treatment to the caliper body, and the renewing of all worn internal components with new ones. The final testing at the end of this process guarantees a Brembo certified product.

## **Technical specifications**

| EAN code          | Axle           | Diameter     |
|-------------------|----------------|--------------|
| 8020584534168     | Rear           | <b>38</b> mm |
| Number of pistons | Braking system | Position     |
| 1                 | BOSCH          | Right        |