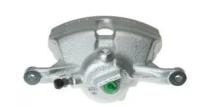

## CALIPER F 85 336

## The F 85 336 caliper is synonymous with reliability

Designed to provide the same performance as new calipers, Brembo remanufactured calipers embody an alternative solution to replacing broken or worn parts with new ones. The brake caliper remanufacturing process involves cleaning and applying a surface treatment to the caliper body, and the renewing of all worn internal components with new ones. The final testing at the end of this process guarantees a Brembo certified product.

## **Technical specifications**

| EAN code          | Axle           | Diameter     |
|-------------------|----------------|--------------|
| 8020584537596     | Front          | <b>57</b> mm |
|                   |                |              |
| Number of pistons | Braking system | Position     |
| 1                 | TRW            | Left         |