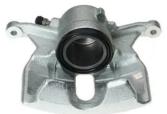

## CALIPER F 85 336

## The F 85 336 caliper is synonymous with reliability

Designed to provide the same performance as new calipers, Brembo remanufactured calipers embody an alternative solution to replacing broken or worn parts with new ones. The brake caliper remanufacturing process involves cleaning and applying a surface treatment to the caliper body, and the renewing of all worn internal components with new ones. The final testing at the end of this process guarantees a Brembo certified product.

## **Technical specifications**

| EAN code          | Axle           | Diameter     |
|-------------------|----------------|--------------|
| 8020584537596     | Front          | <b>57</b> mm |
|                   |                |              |
| Number of pistons | Braking system | Position     |
| 1                 | TRW            | Left         |