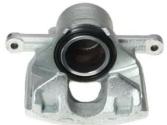

## CALIPER F 85 362

## The F 85 362 caliper is synonymous with reliability

Designed to provide the same performance as new calipers, Brembo remanufactured calipers embody an alternative solution to replacing broken or worn parts with new ones. The brake caliper remanufacturing process involves cleaning and applying a surface treatment to the caliper body, and the renewing of all worn internal components with new ones. The final testing at the end of this process guarantees a Brembo certified product.

## **Technical specifications**

| EAN code          | Axle           | Diameter     |
|-------------------|----------------|--------------|
| 8020584538845     | Front          | <b>54</b> mm |
| Number of pistons | Braking system | Position     |
| 1                 | TRW            | Left         |