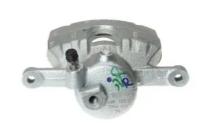

## CALIPER F 85 362

## The F 85 362 caliper is synonymous with reliability

Designed to provide the same performance as new calipers, Brembo remanufactured calipers embody an alternative solution to replacing broken or worn parts with new ones. The brake caliper remanufacturing process involves cleaning and applying a surface treatment to the caliper body, and the renewing of all worn internal components with new ones. The final testing at the end of this process guarantees a Brembo certified product.

## **Technical specifications**

| EAN code          | Axle           | Diameter     |
|-------------------|----------------|--------------|
| 8020584538845     | Front          | <b>54</b> mm |
| Number of pistons | Braking system | Position     |
| 1                 | TRW            | Left         |