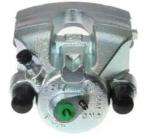

## CALIPER F 85 410

The F 85 410 caliper is synonymous with reliability

Designed to provide the same performance as new calipers, Brembo remanufactured calipers embody an alternative solution to replacing broken or worn parts with new ones. The brake caliper remanufacturing process involves cleaning and applying a surface treatment to the caliper body, and the renewing of all worn internal components with new ones. The final testing at the end of this process guarantees a Brembo certified product.

## **Technical specifications**

| EAN code          | Axle           | Diameter     |
|-------------------|----------------|--------------|
| 8020584542156     | Front          | <b>57</b> mm |
|                   |                |              |
| Number of pistons | Braking system | Position     |
| 1                 | MANDO          | Left         |