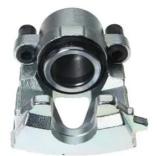

## CALIPER F 85 410

The F 85 410 caliper is synonymous with reliability

Designed to provide the same performance as new calipers, Brembo remanufactured calipers embody an alternative solution to replacing broken or worn parts with new ones. The brake caliper remanufacturing process involves cleaning and applying a surface treatment to the caliper body, and the renewing of all worn internal components with new ones. The final testing at the end of this process guarantees a Brembo certified product.

## **Technical specifications**

| EAN code          | Axle           | Diameter     |
|-------------------|----------------|--------------|
| 8020584542156     | Front          | <b>57</b> mm |
|                   |                |              |
| Number of pistons | Braking system | Position     |
| 1                 | MANDO          | Left         |