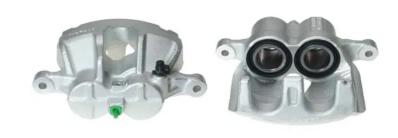

## CALIPER F 85 461

## The F 85 461 caliper is synonymous with reliability

Designed to provide the same performance as new calipers, Brembo remanufactured calipers embody an alternative solution to replacing broken or worn parts with new ones. The brake caliper remanufacturing process involves cleaning and applying a surface treatment to the caliper body, and the renewing of all worn internal components with new ones. The final testing at the end of this process guarantees a Brembo certified product.

## **Technical specifications**

| EAN code          | Axle           | Diameter     |
|-------------------|----------------|--------------|
| 8020584553527     | Front          | <b>52</b> mm |
|                   |                |              |
| Number of pistons | Braking system | Position     |
| 2                 | CBI            | Right        |