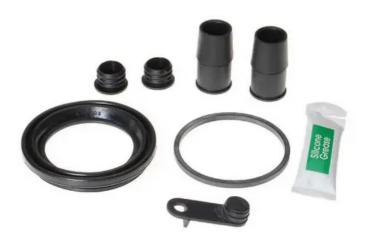

## REPAIR KIT CALIPER F KT 006

Repair kit for calipers F KT 006. The reliability of a Brembo product.

Brembo offers spare parts professionals 4 families of kits, comprising caliper components most subject to wear and deterioration, such as the sliding guide pins on floating calipers, the dust covers, the piston seals and the pistons themselves. A complete set of new components for rapid, safe and professional repairs.