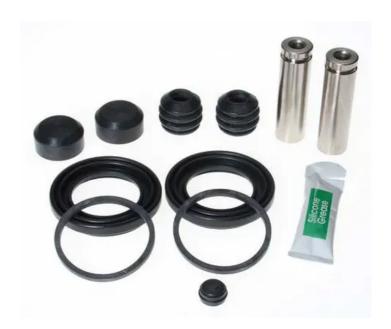

## REPAIR KIT CALIPER **F KT 145**

Repair kit for calipers F KT 145. The reliability of a Brembo product.

Brembo offers spare parts professionals 4 families of kits, comprising caliper components most subject to wear and deterioration, such as the sliding guide pins on floating calipers, the dust covers, the piston seals and the pistons themselves. A complete set of new components for rapid, safe and professional repairs.

## **Technical specifications**

Diameter EAN code Axle 8020584544709

Front and rear mm

Position

Right

**COMPATIBLE VEHICLES**