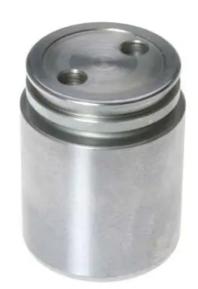

## PISTON CALIPER F PI 062

Repair kit for calipers F PI 062. The reliability of a Brembo product.

Brembo offers spare parts professionals 4 families of kits, comprising caliper components most subject to wear and deterioration, such as the sliding guide pins on floating calipers, the dust covers, the piston seals and the pistons themselves. A complete set of new components for rapid, safe and professional repairs.

## **Technical specifications**

EAN code Axle Diameter
8020584545379 Rear mm

Position Material

Steel

**COMPATIBLE VEHICLES**