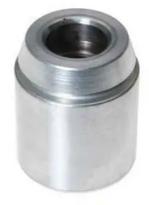

## PISTON CALIPER F PI 066

Repair kit for calipers F PI 066. The reliability of a Brembo product.

Brembo offers spare parts professionals 4 families of kits, comprising caliper components most subject to wear and deterioration, such as the sliding guide pins on floating calipers, the dust covers, the piston seals and the pistons themselves. A complete set of new components for rapid, safe and professional repairs.

## **Technical specifications**

| EAN code      | Axle     | Diameter |
|---------------|----------|----------|
| 8020584545416 | Rear     | mm       |
| Position      | Material |          |
| Left          | Steel    |          |