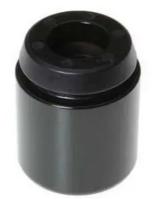

## PISTON CALIPER F PI 066

Repair kit for calipers F PI 066. The reliability of a Brembo product.

Brembo offers spare parts professionals 4 families of kits, comprising caliper components most subject to wear and deterioration, such as the sliding guide pins on floating calipers, the dust covers, the piston seals and the pistons themselves. A complete set of new components for rapid, safe and professional repairs.

## **Technical specifications**

| EAN code      | Axle     | Diameter |
|---------------|----------|----------|
| 8020584545416 | Rear     | mm       |
| Position      | Material |          |
| Left          | Steel    |          |