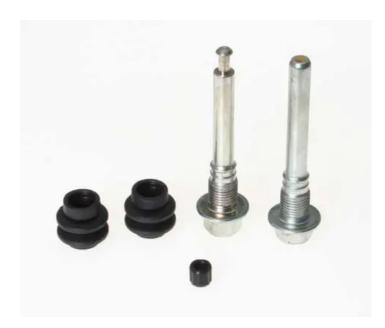

## GUIDE SLEEVE KIT F SV 013

Repair kit for calipers F SV 013. The reliability of a Brembo product.

Brembo offers spare parts professionals 4 families of kits, comprising caliper components most subject to wear and deterioration, such as the sliding guide pins on floating calipers, the dust covers, the piston seals and the pistons themselves. A complete set of new components for rapid, safe and professional repairs.