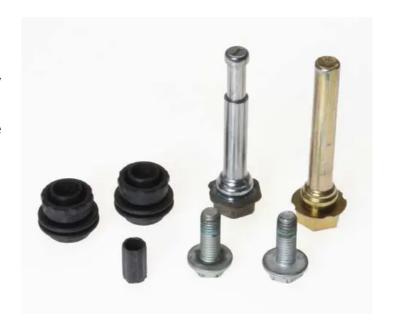

## GUIDE SLEEVE KIT F SV 026

Repair kit for calipers F SV 026. The reliability of a Brembo product.

Brembo offers spare parts professionals 4 families of kits, comprising caliper components most subject to wear and deterioration, such as the sliding guide pins on floating calipers, the dust covers, the piston seals and the pistons themselves. A complete set of new components for rapid, safe and professional repairs.