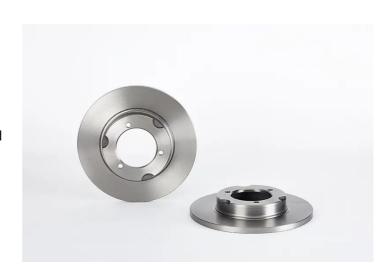

## **BRAKE DISC** 08.2284.10

## The 08.2284.10 brake disc is synonymous with reliability

The Brembo brake disc is fully interchangeable with an Original Equipment brake disc. The control of the entire production cycle allows Brembo to offer brake discs with outstanding performance levels, reliability, durability and comfort in all conditions of use. All Brembo brake discs are accompanied by the ECE-R90 homologation.

## **Technical specifications**

| EAN code<br><b>8020584228418</b> | Axle<br>Front and rear        | Diameter Ø  254 mm  |
|----------------------------------|-------------------------------|---------------------|
| Thickness (TH) 12 mm             | Height (A) 40 mm              | Number of holes (C) |
| Brake disc type<br><b>Solid</b>  | Centering (B)<br><b>84</b> mm | Min. thickness      |