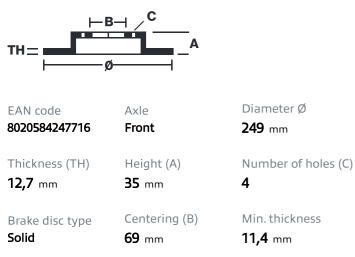

## () brembo

## BRAKE DISC 08.2477.10

The 08.2477.10 brake disc is synonymous with reliability

The Brembo brake disc is fully interchangeable with an Original Equipment brake disc. The control of the entire production cycle allows Brembo to offer brake discs with outstanding performance levels, reliability, durability and comfort in all conditions of use. All Brembo brake discs are accompanied by the ECE-R90 homologation.

- OE-equivalent
- Brembo quality
- ECE-R90 certificate
- Safety

## **Technical specifications**



## **COMPATIBLE OE PART NUMBERS**

| 40622D   | TALBOT |
|----------|--------|
| 71245850 | TALBOT |