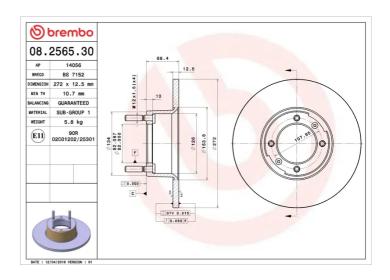

## **BRAKE DISC** 08.2565.30

## **Technical specifications**

| EAN code        | Axle          | Diameter Ø          |
|-----------------|---------------|---------------------|
| 8020584256534   | Front         | <b>272</b> mm       |
| Thickness (TH)  | Height (A)    | Number of holes (C) |
| <b>12,6</b> mm  | <b>68</b> mm  | 4                   |
| Brake disc type | Centering (B) | Min. thickness      |
| Solid           | <b>82</b> mm  | <b>10,7</b> mm      |