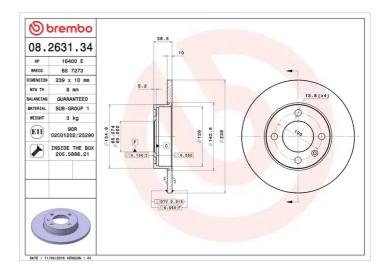

#### **Technical specifications**

| EAN code             | Axle           | Diameter Ø        |
|----------------------|----------------|-------------------|
| <b>8020584013144</b> | Front and rear | <b>239</b> mm     |
| Thickness (TH)       | Height (A)     | Number of holes ( |
| <b>10</b> mm         | <b>39</b> mm   | <b>4</b>          |
| Brake disc type      | Centering (B)  | Min. thickness    |
| <b>Solid</b>         | <b>65</b> mm   | <b>8</b> mm       |
| Tightening torque    |                |                   |

#### Tightening torque

120 Nm