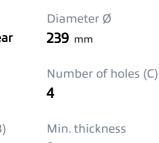

#### **Technical specifications**

| EAN code             | Axle           | Diameter Ø        |
|----------------------|----------------|-------------------|
| <b>8020584013144</b> | Front and rear | <b>239</b> mm     |
| Thickness (TH)       | Height (A)     | Number of holes ( |
| <b>10</b> mm         | <b>39</b> mm   | <b>4</b>          |
| Brake disc type      | Centering (B)  | Min. thickness    |
| <b>Solid</b>         | <b>65</b> mm   | <b>8</b> mm       |
| Tightening torque    |                |                   |