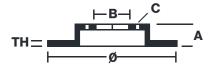

## **Technical specifications**

| EAN code        | Axle          | Diameter Ø          |
|-----------------|---------------|---------------------|
| 8020584306727   | Front         | <b>254</b> mm       |
|                 |               |                     |
| Thickness (TH)  | Height (A)    | Number of holes (C) |
| <b>12,5</b> mm  | <b>16</b> mm  | 4                   |
| •               |               |                     |
| Brake disc type | Centering (B) | Min. thickness      |
| Solid           | <b>73</b> mm  | <b>11,5</b> mm      |