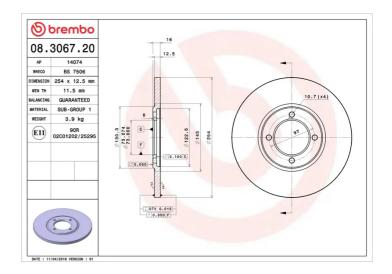

## BRAKE DISC 08.3067.20

## **Technical specifications**

| EAN code        | Axle          | Diameter Ø          |
|-----------------|---------------|---------------------|
| 8020584306727   | Front         | <b>254</b> mm       |
|                 |               |                     |
| Thickness (TH)  | Height (A)    | Number of holes (C) |
| <b>12,5</b> mm  | <b>16</b> mm  | 4                   |
| •               |               |                     |
| Brake disc type | Centering (B) | Min. thickness      |
| Solid           | <b>73</b> mm  | <b>11,5</b> mm      |