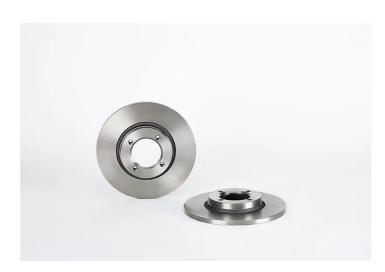

## The 08.3372.10 brake disc is synonymous with reliability

The Brembo brake disc is fully interchangeable with an Original Equipment brake disc. The control of the entire production cycle allows Brembo to offer brake discs with outstanding performance levels, reliability, durability and comfort in all conditions of use. All Brembo brake discs are accompanied by the ECE-R90 homologation.

## **Technical specifications**

| EAN code        | Axle          | Diameter Ø          |
|-----------------|---------------|---------------------|
| 8020584337219   | Front         | <b>218</b> mm       |
| Thickness (TH)  | Height (A)    | Number of holes (C) |
| <b>10</b> mm    | <b>30</b> mm  | 4                   |
| Brake disc type | Centering (B) | Min. thickness      |
| Solid           | <b>64</b> mm  | <b>9</b> mm         |